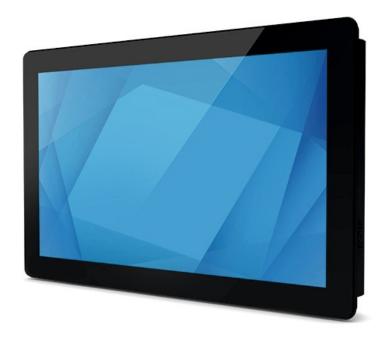

# 21.5" FHD Display

#### Hardware Features

- 21.5" LED LCD Touch
  Open Frame Monitor
- 1920×1080 Full HD Resolution
- 225 nits LCD Panel Brightness
- PCAP (TouchPro<sup>™</sup> Projected Capacitive) 10 Touch
- 178°/178° Wide Viewing Angle
- HDMI and VGA Signal Inputs
- Contrast 1000:1
- Response time 14 ms