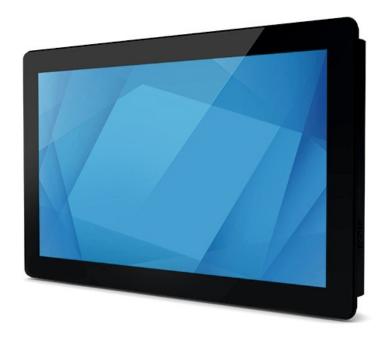

# 24" FHD Display

#### Hardware Features

- 24" LED LCD Touch
  Open Frame Monitor
- 1920×1080 Full HD Resolution
- 225 nits LCD Panel Brightness
- PCAP (TouchPro<sup>™</sup> Projected Capacitive) 10 Touch
- 178°/178° Wide Viewing Angle
- HDMI and VGA Signal Inputs
- Contrast 1000:1
- Response time 14 ms